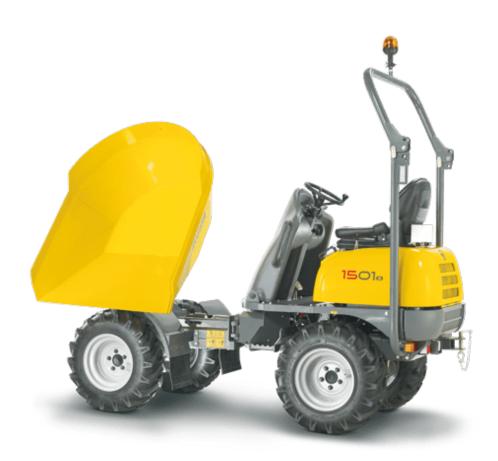

## Still more possibilities

The 1,500 kg payload and optional swivel tipping skip enhance the range and variety of the dumper's applications. Even in very confined spaces, materials can be dumped precisely.

- High-tipping skip (1.45 m dumping height); optional swivel tipping skip, maximum payload 1,500 kg.
- Hydrostatic twin-lock four-wheel drive.
- Continuously variable speed up to 16 km/h max.
- Large service and maintenance access.
- Clearly laid out instrument panel and wide, robust leg protection.