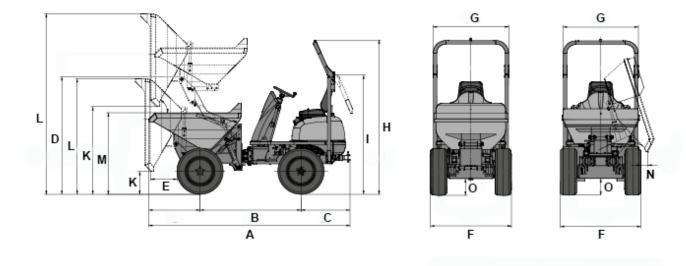

## 1501 Dimensions

|   |                                       | High tip skip | Swivel tip skip |
|---|---------------------------------------|---------------|-----------------|
| А | Overall length                        | 3,300 mm      | 3,220 mm        |
| В | Wheelbase                             | 1,650 mm      | 1,700 mm        |
| С | Rear overhang                         | 810 mm        | 810 mm          |
| D | Height                                | 1,885 mm      |                 |
| E | Dumping distance                      | 400 mm        | 280 mm          |
| F | Width                                 | 1,350 mm      | 1,305 mm        |
| G | Skip width                            | 1,225 mm      | 1,260 mm        |
| Н | Height ROPS                           | 2,550 mm      | 2,550 mm        |
| I | Height ROPS tipped                    | 1,960 mm      | 1,960 mm        |
| K | Dump height max.                      | 370 mm        | 680 mm          |
| K | Dump height max. High tip skip raised | 1,450 mm      |                 |
| L | Skip height tipped                    | 1,895 mm      | 2,250 mm        |
| L | Skip height High tip skip raised      | 2,975 mm      |                 |
| М | Skip height                           | 1,345 mm      | 1,300 mm        |
| N | Dumping distance lateral              |               | 100 mm          |
| 0 | Ground clearance                      | 260 mm        | 260 mm          |